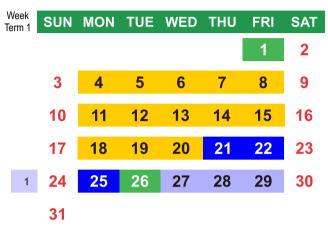

|               | FEBRUARY |                |     |     |     |     |     |  |  |  |
|---------------|----------|----------------|-----|-----|-----|-----|-----|--|--|--|
| /eek<br>erm 1 | SUN      | MON            | TUE | WED | THU | FRI | SAT |  |  |  |
| 2             |          | 1              | 2   | 3   | 4   | 5   | 6   |  |  |  |
| 3             | 7        | 8 <sup>1</sup> | 9   | 10  | 11  | 12  | 13  |  |  |  |
| 4             | 14       | 15             | 16  | 17  | 18  | 19  | 20  |  |  |  |
| 5             | 21       | 22             | 23  | 24  | 25  | 26  | 27  |  |  |  |
|               | 28       |                |     |     |     |     |     |  |  |  |