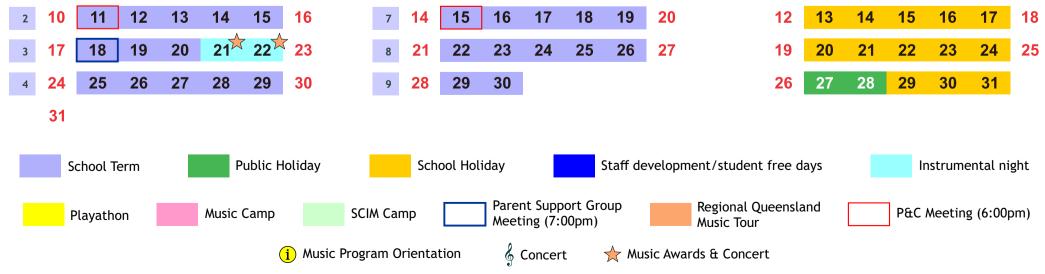

|               |     | MARCH |     |     |     |     |     |  |  |  |
|---------------|-----|-------|-----|-----|-----|-----|-----|--|--|--|
| /eek<br>erm 1 | SUN | MON   | TUE | WED | THU | FRI | SAT |  |  |  |
| 6             |     | 1     | 2   | 3   | 4   | 5   | 6   |  |  |  |
| 7             | 7   | 8     | 9   | 10  | 11  | 12  | 13  |  |  |  |
| 8             | 14  | 15    | 16  | 17  | 18  | 19  | 20  |  |  |  |
| 9             | 21  | 22    | 23  | 24  | 25  | 26  | 27  |  |  |  |
| 10            | 28  | 29    | 30  | 31  |     |     |     |  |  |  |

|                |     |     |     | MAY |     |      |     |
|----------------|-----|-----|-----|-----|-----|------|-----|
| Week<br>Term 2 | SUN | MON | TUE | WED | THU | FRI  | SAT |
|                |     |     |     |     |     |      | 1   |
| 3              | 2   | 3   | 4   | 5   | 6   | 7    | 8   |
| 4              | 9   | 10  | 11  | 12  | 13  | 14   | 15  |
| 5              | 16  | 17  | 18  | 19  | 20  | 21   | 22  |
| 6              | 23  | 24  | 25  | 26  | 27  | 28 9 | 29  |
| 7              | 30  | 31  |     |     |     |      |     |

| Veek<br>erm 3 | SUN | MON | TUE | WED | THU | FRI | SAT |
|---------------|-----|-----|-----|-----|-----|-----|-----|
| 4             | 1   | 2   | 3   | 4   | 5   | 6   | 7   |
| 5             | 8   | 9   | 10  | 11  | 12  | 13  | 14  |
| 6             | 15  | 16  | 17  | 18  | 19  | 20  | 21  |
| 7             | 22  | 23  | 24  | 25  | 26  | 27  | 28  |
| 8             | 29  | 30  | 31  |     |     |     |     |